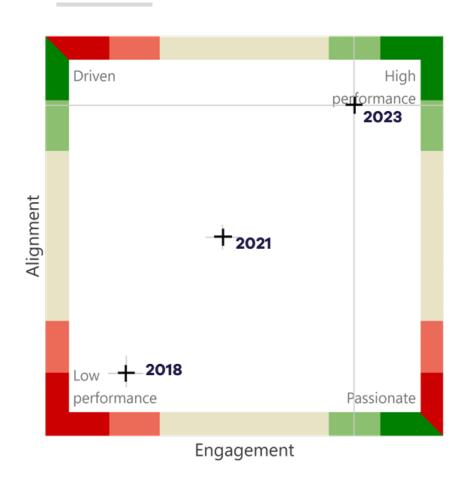

# Cenitex has seen significant improvement in all areas

| Alignment and Engagement score |      |      |      |                        |
|--------------------------------|------|------|------|------------------------|
|                                | 2018 | 2021 | 2023 | Change<br>(since 2021) |
| Long term<br>direction         | 38%  | 51%  | 64%  | +13%                   |
| Senior leadership              | 36%  | 46%  | 63%  | +17%                   |
| Team leadership                | 61%  | 73%  | 82%  | +9%                    |
| Team effectiveness             | 49%  | 63%  | 73%  | +10%                   |
| Performance<br>focus           | 33%  | 47%  | 63%  | +16%                   |
| Investment in people           | 33%  | 48%  | 60%  | +12%                   |
| Investment in systems          | 34%  | 54%  | 70%  | +16%                   |
| Alignment                      | 41%  | 55%  | 68%  | +13%                   |
| Engagement                     | 53%  | 63%  | 76%  | +12%                   |